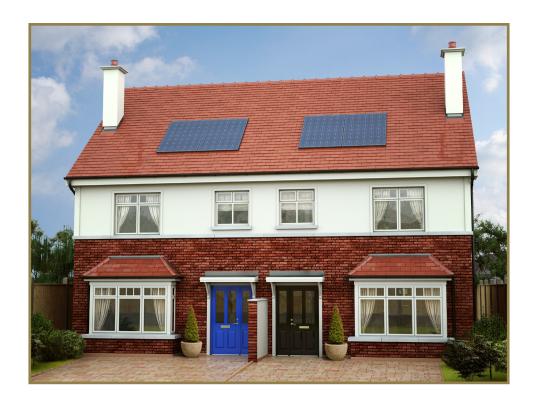

## **HOUSE TYPE A13/A14**

4 bed semi-detached house | 141m² / 1520ft² | 3 storey

years of experience in building family homes, all homes have been designed in order to maximise usable living spaces and room sizes. The best quality red brick facades are offset with painted, smooth cement render and traditional bay windows and vibrant red clay roof tiles, which add character to the country setting of the houses. Specially made coloured timber front doors with sidelights and in the larger houses fanlights, smartly capped with locally custom made lead roof porch canopies on ornate timber frames, invite visitors into the spacious hall ways of these homes.