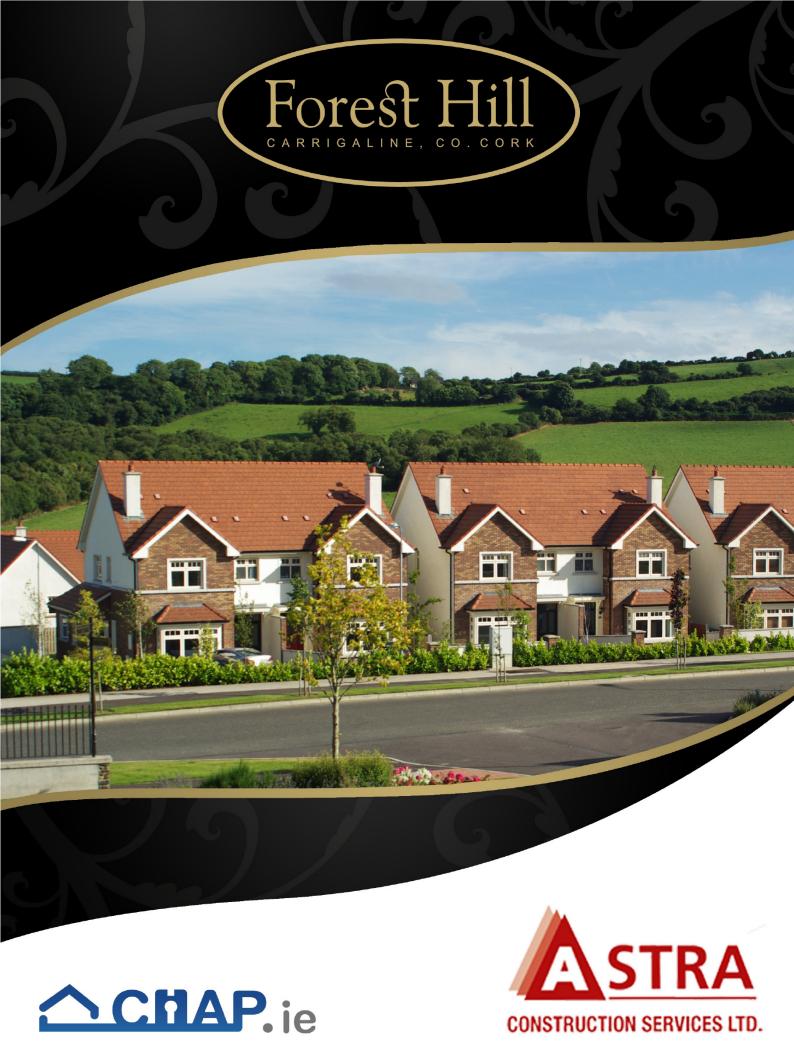

#### **LOCATION & SETTING**

Forest Hill is our current development. Work has been in progress on this site since 2007 and approximately 135 houses have been successfully completed and sold to date. Located on the south side of Carrigaline, this is an ideal location for the growing family. Overlooking the Owenabue estuary and surrounded by beautiful views across the Cork countryside, Forest Hill is an exclusive new development located on a south-facing site. Close to every facility including excellent schools, shops, restaurants and sports fields it is only 10 minutes walk from the vibrant and growing town centre of Carrigaline.

Forest Hill has enjoyed much attention to design detail at various levels. The variety and arrangement of building types is designed so as to create clearly identifiable areas of character within the development, which avoids the uniform and monotonous suburban developments of the past. With Astra Construction's

years of experience in building family homes, all homes have been designed in order to maximise usable living spaces and room sizes. The best quality red brick facades are offset with painted, smooth cement render and traditional bay windows and vibrant red clay roof tiles, which add character to the country setting of the houses. Specially made coloured timber front doors with sidelights and in the larger houses fanlights, smartly capped with locally custom made lead roof porch canopies on ornate timber frames, invite visitors into the spacious hall ways of these homes.