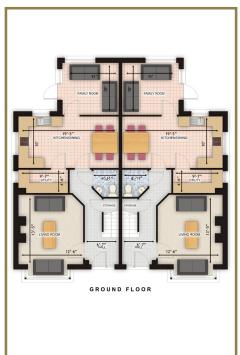

ble living spaces and room sizes. The best quality red brick facades are offset with painted, smooth cement render and traditional bay windows and vibrant red clay roof tiles, which add character to the country setting of the houses. Specially made coloured timber front doors with sidelights and in the larger houses fanlights, smartly capped with locally custom made lead roof porch canopies on ornate timber frames, invite visitors into the spacious hall ways of these homes.

Beautiful photographs and well-constructed commentaries do not really do complete justice to the simple beauty of this development. It's best to visit and experience this development for oneself, and experience it all first hand.



## **FLOOR PLANS**

### **GROUND FLOOR**

#### **FIRST FLOOR**

#### **SECOND FLOOR**







#### **EXTERNAL FEATURES**

- Architect designed traditionally built concrete construction with high level of insulation.
- Cream coloured PVC double glazed windows.
- · Quality red clay tile roofs.
- Granite details to front elevations of all houses.
- · Paved patio areas to the rear of all houses.
- Professionally designed landscaping programme, including planting and retaining design to major spine road and open spaces. All houses planted to the front with parking surfaces provided to fronts where possible. See Site Layout Plan.

#### **INTERNAL FEATURES**

- Natural gas fired central heating.
- Luxury fitted kitchen with choice of quality finish.
- · Fitted wardrobes.
- · Master bedroom ensuite.
- Quality bathroom ware.
- Panelled internal doors, moulded skirtings and architraves