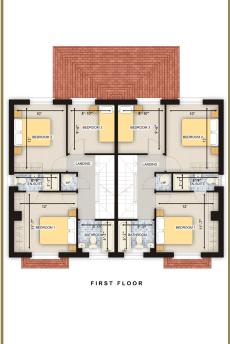

e living spaces and room sizes. The best quality red brick facades are offset with painted, smooth cement render and traditional bay windows and vibrant red clay roof tiles, which add character to the country setting of the houses. Specially made coloured timber front doors with sidelights and in the larger houses fanlights, smartly capped with locally custom made lead roof porch canopies on ornate timber frames, invite visitors into the spacious hall ways of these homes.

Beautiful photographs and well-constructed commentaries do not really do complete justice to the simple beauty of this development. It's best to visit and experience this development for oneself, and experience it all first hand.



## **FLOOR PLANS**

### **GROUND FLOOR**

#### **FIRST FLOOR**

#### **SECOND FLOOR**







#### **EXTERNAL FEATURES**

- Architect designed traditionally built concrete construction with high level of insulation.
- Cream coloured PVC double glazed windows.
- · Quality red clay tile roofs.
- Granite details to front elevations of all houses.
- · Paved patio areas to the rear of all houses.
- Professionally designed landscaping programme, including planting and retaining design to major spine road and open spaces. All houses planted to the front with parking surfaces provided to fronts where possible. See Site Layout Plan.

#### **INTERNAL FEATURES**

- Natural gas fired central heating.
- Luxury fitted kitchen with choice of quality finish.
- · Fitted wardrobes.
- · Master bedroom ensuite.
- Quality bathroom ware.
- Panelled internal doors, moulded skirtings and architraves.