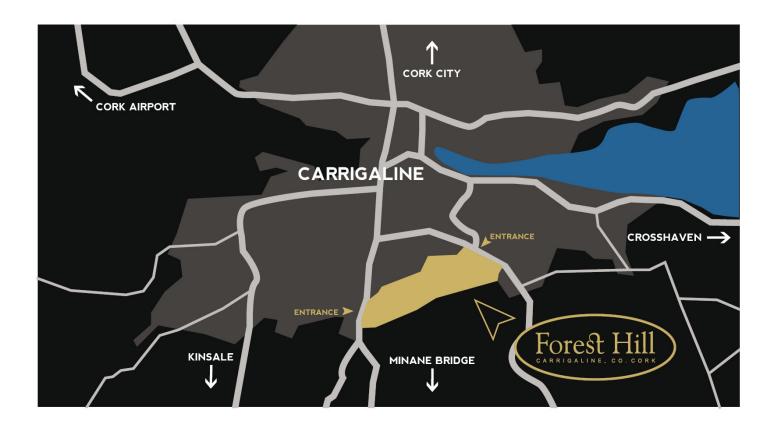

#### **LOCATION & SETTING**

Forest Hill is our current development. Work has been in progress on this site since 2007 and approximately 135 houses have been successfully completed and sold to date. Located on the south side of Carrigaline, this is an ideal location for the growing family. Overlooking the Owenabue estuary and surrounded by beautiful views across the Cork countryside, Forest Hill is an exclusive new development located on a south-facing site. Close to every facility including excellent schools, shops, restaurants and sports fields it is only 10 minutes walk from the vibrant and growing town centre of Carrigaline.