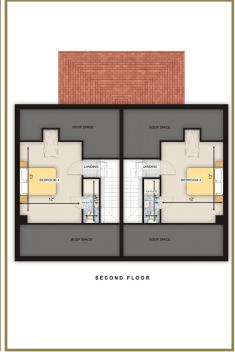

living spaces and room sizes. The best quality red brick facades are offset with painted, smooth cement render and traditional bay windows and vibrant red clay roof tiles, which add character to the country setting of the houses. Specially made coloured timber front doors with sidelights and in the larger houses fanlights, smartly capped with locally custom made lead roof porch canopies on ornate timber frames, invite visitors into the spacious hall ways of these homes.

Beautiful photographs and well-constructed commentaries do not really do complete justice to the simple beauty of this development. It's best to visit and experience this development for oneself, and experience it all first hand.



## **FLOOR PLANS**

### **GROUND FLOOR**

#### **FIRST FLOOR**

#### **SECOND FLOOR**







#### **EXTERNAL FEATURES**

- Architect designed traditionally built concrete construction with high level of insulation.
- Cream coloured PVC double glazed windows.
- · Quality red clay tile roofs.
- Granite details to front elevations of all houses.
- · Paved patio areas to the rear of all houses.
- Professionally designed landscaping programme, including planting and retaining design to major spine road and open spaces. All houses planted to the front with parking surfaces provided to fronts where possible. See Site Layout Plan.

#### **INTERNAL FEATURES**

- Natural gas fired central heating.
- Luxury fitted kitchen with choice of quality finish.
- · Fitted wardrobes.
- · Master bedroom ensuite.
- Quality bathroom ware.
- Panelled internal doors, moulded skirtings and architraves.
-