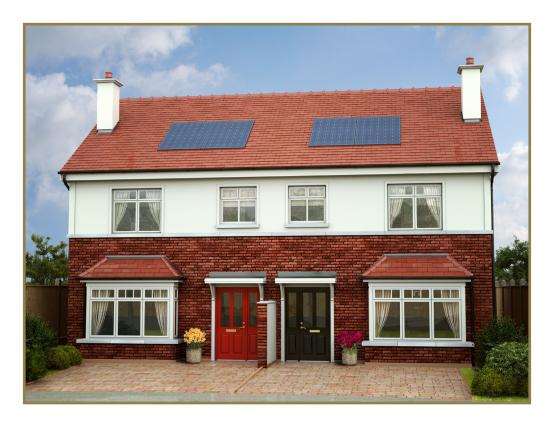

### **HOUSE TYPE A12**

3 bed semi-detached house | 115m<sup>2</sup> / 1237ft<sup>2</sup> | 2 storey

years of experience in building family homes, all homes have been designed in order to maximise usable living spaces and room sizes. The best quality red brick facades are offset with painted, smooth cement render and traditional bay windows and vibrant red clay roof tiles, which add character to the country setting of the houses. Specially made coloured timber front doors with sidelights locally custom made lead roof porch canopies on ornate timber frames, invite visitors into the spacious hall ways of these homes.