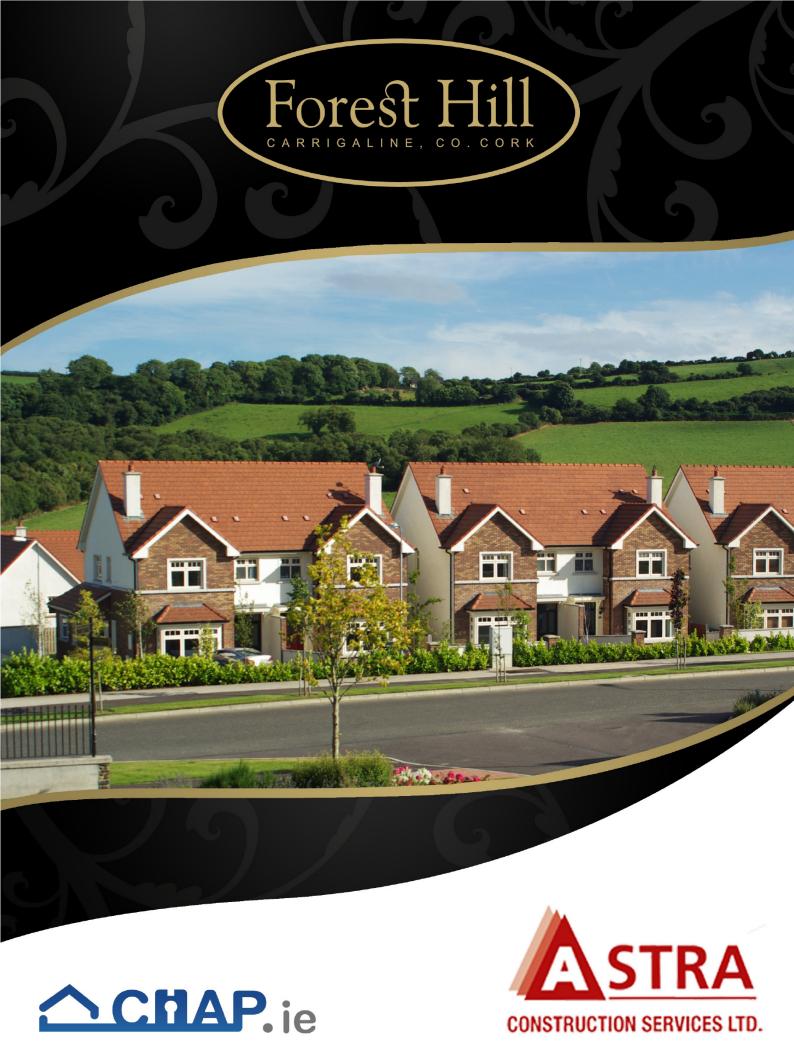

#### **LOCATION & SETTING**

Forest Hill is our current development. Work has been in progress on this site since 2007 and approximately 135 houses have been successfully completed and sold to date. Located on the south side of Carrigaline, this is an ideal location for the growing family. Overlooking the Owenabue estuary and surrounded by beautiful views across the Cork countryside, Forest Hill is an exclusive new development located on a south-facing site. Close to and in the larger houses fanlights, smartly capped with every facility including excellent schools, shops, restaurants and sports fields it is only 10 minutes walk from the vibrant and growing town centre of Carrigaline.

Forest Hill has enjoyed much attention to design detail at various levels. The variety and arrangement of building types is designed so as to create clearly identifiable areas of character within the development, which avoids the uniform and monotonous suburban developments of the past. With Astra Construction's

years of experience in building family homes, all homes have been designed in order to maximise usable living spaces and room sizes. The best quality red brick facades are offset with painted, smooth cement render and traditional bay windows and vibrant red clay roof tiles, which add character to the country setting of the houses. Specially made coloured timber front doors with sidelights locally custom made lead roof porch canopies on ornate timber frames, invite visitors into the spacious hall ways of these homes.