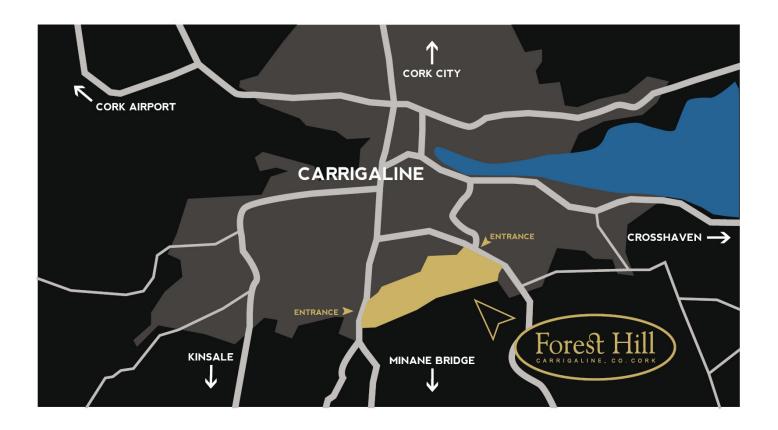

#### **LOCATION & SETTING**

Forest Hill is our current development. Work has been in progress on this site since 2007 and approximately 135 houses have been successfully completed and sold to date. Located on the south side of Carrigaline, this is an ideal location for the growing family. Overlooking the Owenabue estuary and surrounded by beautiful views across the Cork countryside, Forest Hill is an exclusive new development located on a south-facing site. Close to and in the larger houses fanlights, smartly capped with every facility including excellent schools, shops, restaurants and sports fields it is only 10 minutes walk from the vibrant and growing town centre of Carrigaline.