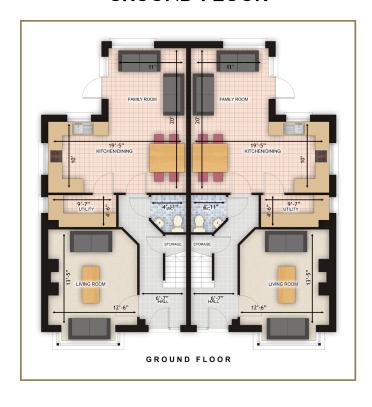

years of experience in building family homes, all homes have been designed in order to maximise usable living spaces and room sizes. The best quality red brick facades are offset with painted, smooth cement render and traditional bay windows and vibrant red clay roof tiles, which add character to the country setting of the houses. Specially made coloured timber front doors with sidelights locally custom made lead roof porch canopies on ornate timber frames, invite visitors into the spacious hall ways of these homes.

Beautiful photographs and well-constructed commentaries do not really do complete justice to the simple beauty of this development. It's best to visit and experience this development for oneself, and experience it all first hand.



## **FLOOR PLANS**

#### **GROUND FLOOR**



#### **FIRST FLOOR**



#### **EXTERNAL FEATURES**

- Architect designed traditionally built concrete construction with high level of insulation.
- · Cream coloured PVC double glazed windows.
- · Quality red clay tile roofs.
- Granite details to front elevations of all houses.
- · Paved patio areas to the rear of all houses.
- Professionally designed landscaping programme, including planting and retaining design to major spine road and open spaces. All houses planted to the front with parking surfaces provided to fronts where possible. See Site Layout Plan.

#### **INTERNAL FEATURES**

- · Natural gas fired central heating.
- Luxury fitted kitchen with choice of quality finish.
- · Fitted wardrobes.
- · Master bedroom ensuite.
- · Quality bathroom ware.
- Panelled internal doors, moulded