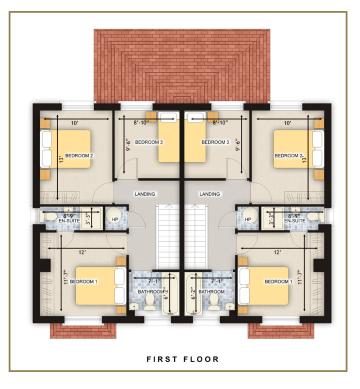

building family homes, all homes have been designed in order to maximise usable living spaces and room sizes. The best quality red brick facades are offset with painted, smooth cement render and traditional bay windows and vibrant red clay roof tiles, which add character to the country setting of the houses. Specially made coloured timber front doors with sidelights locally custom made lead roof porch canopies on ornate timber frames, invite visitors into the spacious hall ways of these homes.

Beautiful photographs and well-constructed commentaries do not really do complete justice to the simple beauty of this development. It's best to visit and experience this development for oneself, and experience it all first hand.



## **FLOOR PLANS**

#### **GROUND FLOOR**



#### **FIRST FLOOR**



#### **EXTERNAL FEATURES**

- Architect designed traditionally built concrete construction with high level of insulation.
- · Cream coloured PVC double glazed windows.
- · Quality red clay tile roofs.
- Granite details to front elevations of all houses.
- · Paved patio areas to the rear of all houses.
- Professionally designed landscaping programme, including planting and retaining design to major spine road and open spaces. All houses planted to the front with parking surfaces provided to fronts where possible. See Site Layout Plan.

#### **INTERNAL FEATURES**

- · Natural gas fired central heating.
- Luxury fitted kitchen with choice of quality finish.
- · Fitted wardrobes.
- · Master bedroom ensuite.
- · Quality bathroom ware.
- Panelled internal doors, moulded skirtings and architrav