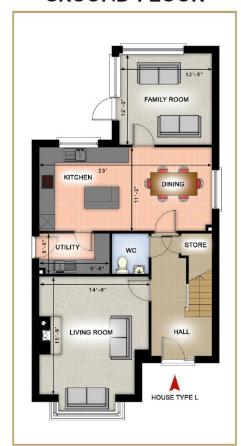

s have been designed in order to maximise usable living spaces and room sizes. The best quality red brick facades are offset with painted, smooth cement render and traditional bay windows and vibrant red clay roof tiles, which add character to the country setting of the houses. Specially made coloured timber front doors with sidelights and in the larger houses fanlights, smartly capped with locally custom made lead roof porch canopies on ornate timber frames, invite visitors into the spacious hall ways of these homes.

Beautiful photographs and well-constructed commentaries do not really do complete justice to the simple beauty of this development. It's best to visit and experience this development for oneself, and experience it all first hand.



# **FLOOR PLANS**

#### **GROUND FLOOR**



#### FIRST FLOOR



#### SECOND FLOOR



### **EXTERNAL FEATURES**

- Architect designed traditionally built concrete construction with high level of insulation.
- Cream coloured PVC double glazed windows.
- · Quality red clay tile roofs.
- Granite details to front elevations of all houses.
- Paved patio areas to the rear of all houses.
- Professionally designed landscaping programme, including planting and retaining design to major spine road and open spaces.
  All houses planted to the front with parking surfaces provided to fronts where possible.
  See Site Layout Plan.

### INTERNAL FEATURES

- Natural gas fired central heating.
- · Luxury fitted kitchen with choice of quality finish.
- Fitted wardrobes.
- · Master bedroom ensuite.
- · Quality bathroom ware.
- Panelled internal doors