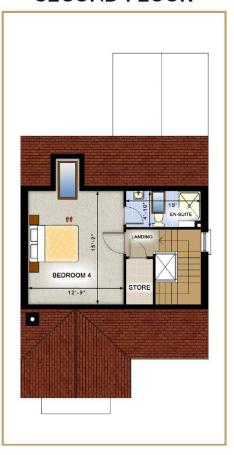

usable living spaces and room sizes. The best quality red brick facades are offset with painted, smooth cement render and traditional bay windows and vibrant red clay roof tiles, which add character to the country setting of the houses. Specially made coloured timber front doors with sidelights and in the larger houses fanlights, smartly capped with locally custom made lead roof porch canopies on ornate timber frames, invite visitors into the spacious hall ways of these homes.

Beautiful photographs and well-constructed commentaries do not really do complete justice to the simple beauty of this development. It's best to visit and experience this development for oneself, and experience it all first hand.



# **FLOOR PLANS**

#### **GROUND FLOOR**



#### FIRST FLOOR



#### SECOND FLOOR



### **EXTERNAL FEATURES**

- Architect designed traditionally built concrete construction with high level of insulation.
- Cream coloured PVC double glazed windows.
- · Quality red clay tile roofs.
- Granite details to front elevations of all houses.
- Paved patio areas to the rear of all houses.
- Professionally designed landscaping programme, including planting and retaining design to major spine road and open spaces.
  All houses planted to the front with parking surfaces provided to fronts where possible.
  See Site Layout Plan.

### INTERNAL FEATURES

- Natural gas fired central heating.
- · Luxury fitted kitchen with choice of quality finish.
- Fitted wardrobes.
- · Master bedroom ensuite.
- · Quality bathroom ware.
- Panelled internal doors, moulded skirtings and architraves.
- Ch