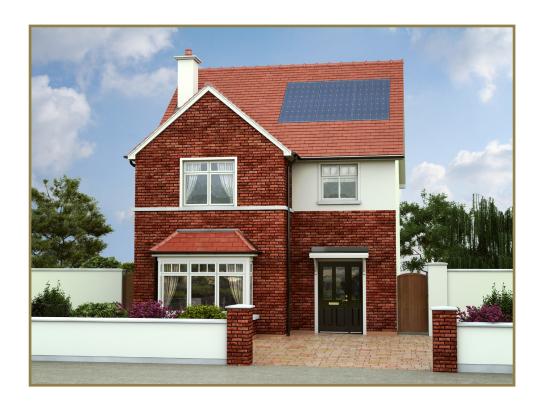

## **HOUSE TYPE L**

4 bed detached house | 182m² / 1959ft² | 3 storey

years of experience in building family homes, all homes have been designed in order to maximise usable living spaces and room sizes. The best quality red brick facades are offset with painted, smooth cement render and traditional bay windows and vibrant red clay roof tiles, which add character to the country setting of the houses. Specially made coloured timber front doors with sidelights and in the larger houses fanlights, smartly capped with locally custom made lead roof porch canopies on ornate timber frames, invite visitors into the spacious hall ways of these homes.