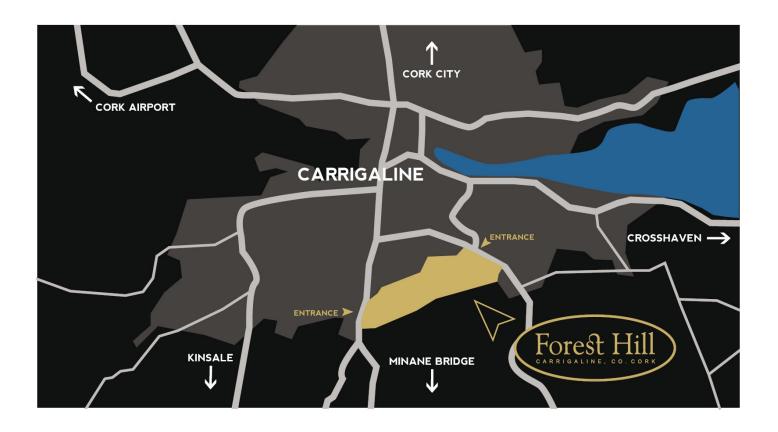

#### **LOCATION & SETTING**

Forest Hill is our current development. Work has been in progress on this site since 2007 and approximately 135 houses have been successfully completed and sold to date. Located on the south side of Carrigaline, this is an ideal location for the growing family. Overlooking the Owenabue estuary and surrounded by beautiful views across the Cork countryside, Forest Hill is an exclusive new development located on a south-facing site. Close to every facility including excellent schools, shops, restaurants and sports fields it is only 10 minutes walk from the vibrant and growing town centre of Carrigaline.