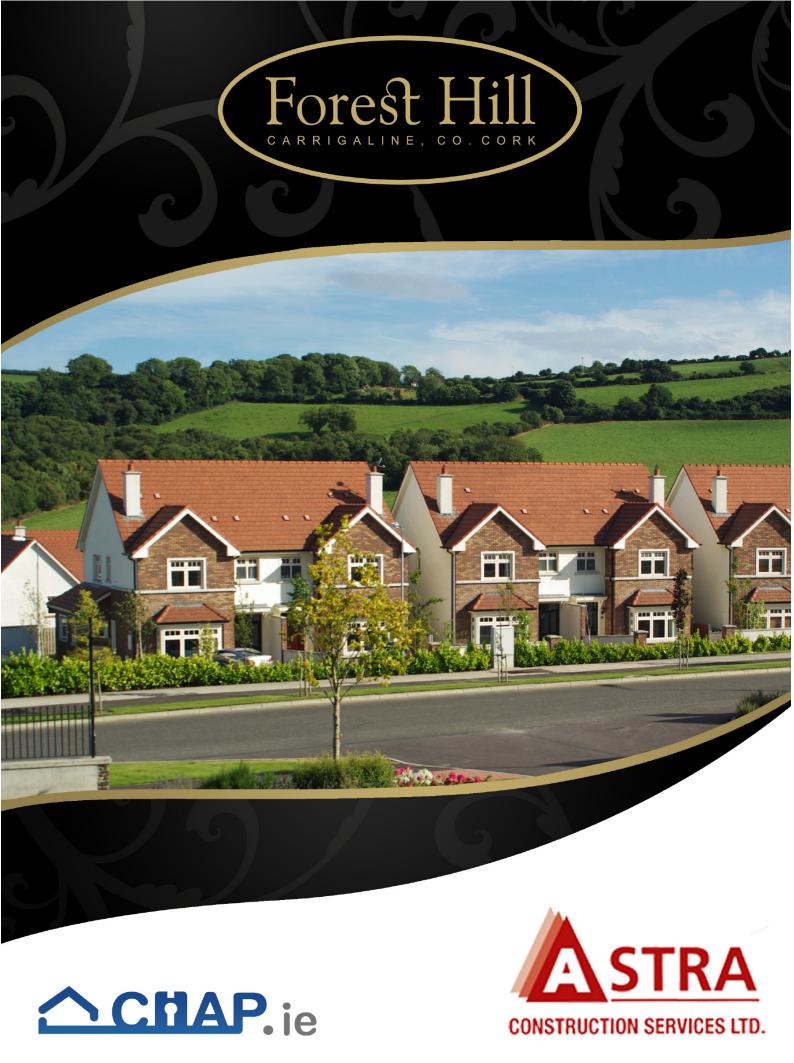

#### **LOCATION & SETTING**

Forest Hill is our current development. Work has been in progress on this site since 2007 and approximately 135 houses have been successfully completed and sold to date. Located on the south side of Carrigaline, this is an ideal location for the growing family. Overlooking the Owenabue estuary and surrounded by beautiful views across the Cork countryside, Forest Hill is an exclusive new development located on a south-facing site. Close to every facility including excellent schools, shops, restaurants and sports fields it is only 10 minutes walk from the vibrant and growing town centre of Carrigaline.

Forest Hill has enjoyed much attention to design detail at various levels. The variety and arrangement of building types is designed so as to create clearly identifiable areas of character within the development, which avoids the uniform and monotonous suburban developments of the past. With Astra Construction's

years of experience in building family homes, all homes have been designed in order to maximise usable living spaces and room sizes. The best quality red brick facades are offset with painted, smooth cement render and traditional bay windows and vibrant red clay roof tiles, which add character to the country setting of the houses. Specially made coloured timber front doors with sidelights and in the larger houses fanlights, smartly capped with locally custom made lead roof porch canopies on ornate timber frames, invite visitors into the spacious hall ways of these homes.