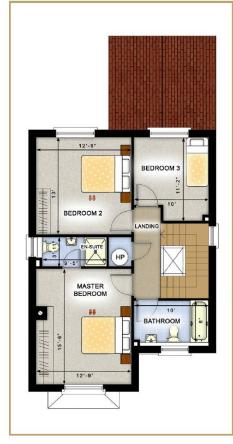

in order to maximise usable living spaces and room sizes. The best quality red brick facades are offset with painted, smooth cement render and traditional bay windows and vibrant red clay roof tiles, which add character to the country setting of the houses. Specially made coloured timber front doors with sidelights and in the larger houses fanlights, smartly capped with locally custom made lead roof porch canopies on ornate timber frames, invite visitors into the spacious hall ways of these homes.

Beautiful photographs and well-constructed commentaries do not really do complete justice to the simple beauty of this development. It's best to visit and experience this development for oneself, and experience it all first hand.



# **FLOOR PLANS**

#### **GROUND FLOOR**



#### FIRST FLOOR



#### SECOND FLOOR



### **EXTERNAL FEATURES**

- Architect designed traditionally built concrete construction with high level of insulation.
- Cream coloured PVC double glazed windows.
- · Quality red clay tile roofs.
- Granite details to front elevations of all houses.
- Paved patio areas to the rear of all houses.
- Professionally designed landscaping programme, including planting and retaining design to major spine road and open spaces.
  All houses planted to the front with parking surfaces provided to fronts where possible.
  See Site Layout Plan.

### INTERNAL FEATURES

- Natural gas fired central heating.
- · Luxury fitted kitchen with choice of quality finish.
- Fitted wardrobes.
- · Master bedroom ensuite.
- · Quality bathroom ware.
- Panelled internal doors, moulded skirtings