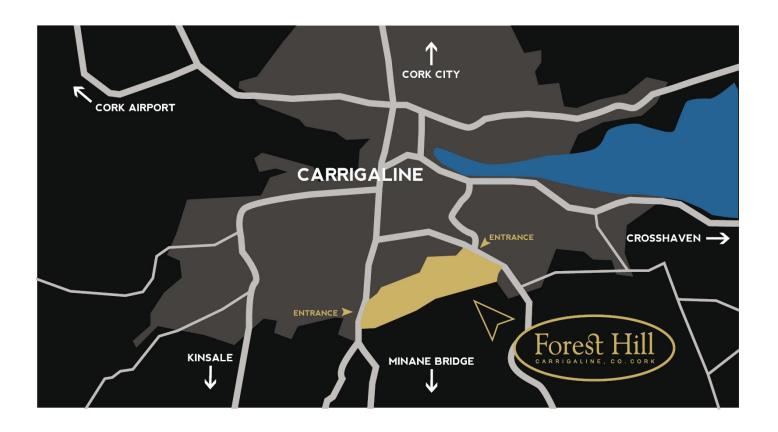

### **LOCATION & SETTING**

Forest Hill is our current development. Work has been in progress on this site since 2007 and approximately 135 houses have been successfully completed and sold to date. Located on the south side of Carrigaline, this is an ideal location for the growing family. Overlooking the Owenabue estuary and surrounded by beautiful views across the Cork countryside, Forest Hill is an exclusive new development located on a south-facing site. Close to and in the larger houses fanlights, smartly capped with every facility including excellent schools, shops, restaurants and sports fields it is only 10 minutes walk from the vibrant and growing town centre of Carrigaline.