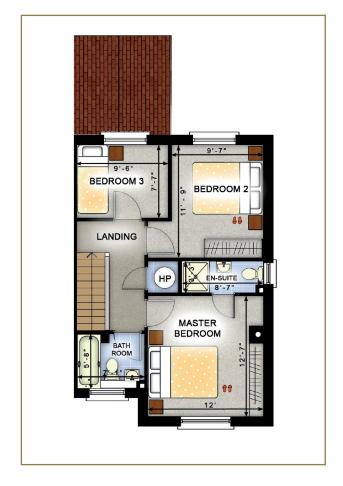

nce in building family homes, all homes have been designed in order to maximise usable living spaces and room sizes. The best quality red brick facades are offset with painted, smooth cement render and traditional bay windows and vibrant red clay roof tiles. which add character to the country setting of the houses. Specially made coloured timber front doors with sidelights locally custom made lead roof porch canopies on ornate timber frames, invite visitors into the spacious hall ways of these homes.

Beautiful photographs and well-constructed commentaries do not really do complete justice to the simple beauty of this development. It's best to visit and experience this development for oneself, and experience it all first hand.



# **FLOOR PLANS**

#### **GROUND FLOOR**



## FIRST FLOOR



### **EXTERNAL FEATURES**

- Architect designed traditionally built concrete construction with high level of insulation.
- · Cream coloured PVC double glazed windows.
- Quality red clay tile roofs.
- Granite details to front elevations of all houses.
- Paved patio areas to the rear of all houses.
- Professionally designed landscaping programme, including planting and retaining design to major spine road and open spaces.
  All houses planted to the front with parking surfaces provided to fronts where possible.
  See Site Layout Plan.

### **INTERNAL FEATURES**

- · Natural gas fired central heating.
- Luxury fitted kitchen with choice of quality finish.
- · Fitted wardrobes.
- Master bedroom ensuite.
- · Quality bathroom ware.
- Panelled internal doors, moulded skirtings and architraves.