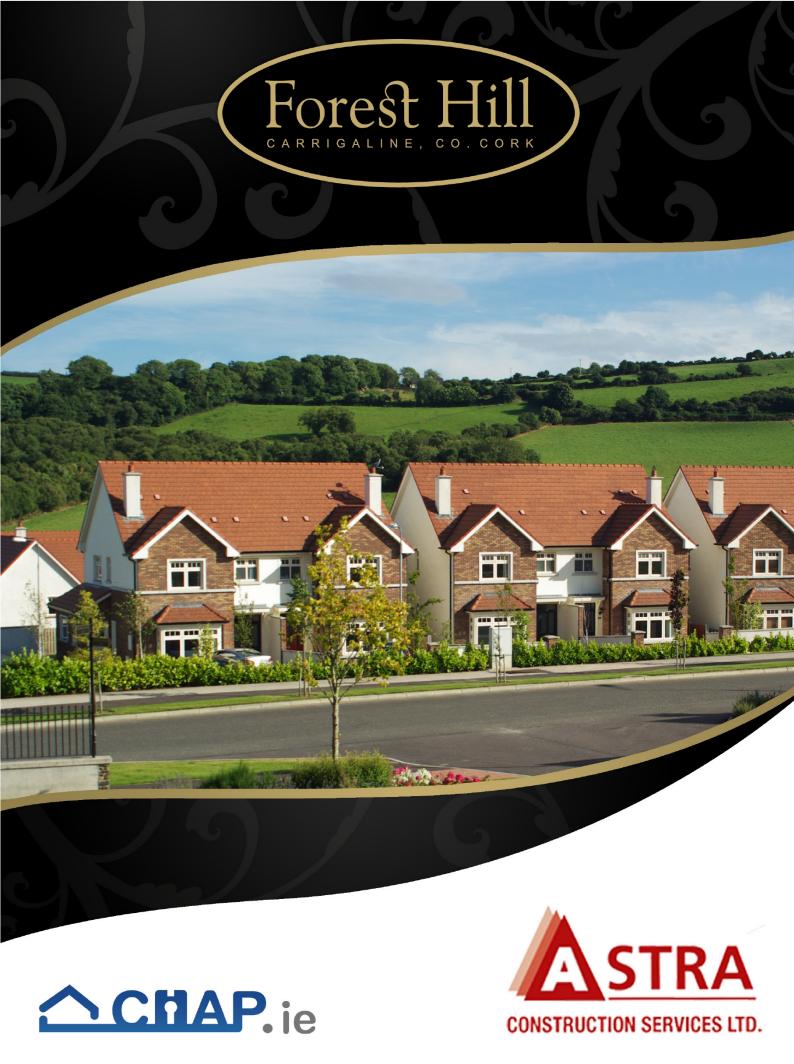

### **LOCATION & SETTING**

Forest Hill is our current development. Work has been in progress on this site since 2007 and approximately 135 houses have been successfully completed and sold to date. Located on the south side of Carrigaline, this is an ideal location for the growing family. Overlooking the Owenabue estuary and surrounded by beautiful views across the Cork countryside, Forest Hill is an exclusive new development located on a south-facing site. Close to and in the larger houses fanlights, smartly capped with every facility including excellent schools, shops, restaurants and sports fields it is only 10 minutes walk from the vibrant and growing town centre of Carrigaline.

Forest Hill has enjoyed much attention to design detail at various levels. The variety and arrangement of building types is designed so as to create clearly identifiable areas of character within the development, which avoids the uniform and monotonous suburban developments of the past. With Astra Construction's

years of experience in building family homes, all homes have been designed in order to maximise usable living spaces and room sizes. The best quality red brick facades are offset with painted, smooth cement render and traditional bay windows and vibrant red clay roof tiles. which add character to the country setting of the houses. Specially made coloured timber front doors with sidelights locally custom made lead roof porch canopies on ornate timber frames, invite visitors into the spacious hall ways of these homes.