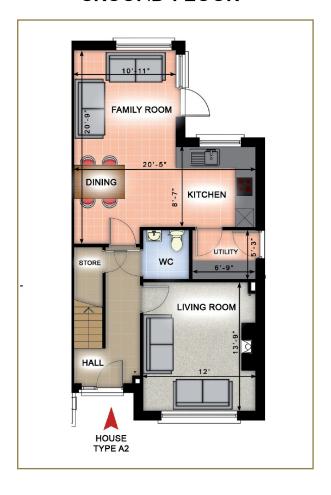

years of experience in building family homes, all homes have been designed in order to maximise usable living spaces and room sizes. The best quality red brick facades are offset with painted, smooth cement render and traditional bay windows and vibrant red clay roof tiles. which add character to the country setting of the houses. Specially made coloured timber front doors with sidelights locally custom made lead roof porch canopies on ornate timber frames, invite visitors into the spacious hall ways of these homes.

Beautiful photographs and well-constructed commentaries do not really do complete justice to the simple beauty of this development. It's best to visit and experience this development for oneself, and experience it all first hand.



# **FLOOR PLANS**

#### **GROUND FLOOR**



## FIRST FLOOR



### **EXTERNAL FEATURES**

- Architect designed traditionally built concrete construction with high level of insulation.
- · Cream coloured PVC double glazed windows.
- Quality red clay tile roofs.
- Granite details to front elevations of all houses.
- Paved patio areas to the rear of all houses.
- Professionally designed landscaping programme, including planting and retaining design to major spine road and open spaces.
  All houses planted to the front with parking surfaces provided to fronts where possible.
  See Site Layout Plan.

### **INTERNAL FEATURES**

- · Natural gas fired central heating.
- Luxury fitted kitchen with choice of quality finish.
- · Fitted wardrobes.
- Master bedroom ensuite.
- · Quality bathroom ware.
- Panelled internal doors, moulded skirtings