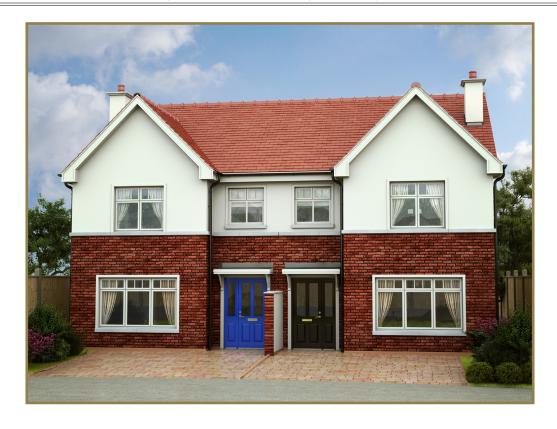

# **HOUSE TYPE A2 SEMI-D**

3 bed semi-detached house | 108m² / 1162ft² | 2 storey

years of experience in building family homes, all homes have been designed in order to maximise usable living spaces and room sizes. The best quality red brick facades are offset with painted, smooth cement render and traditional bay windows and vibrant red clay roof tiles. which add character to the country setting of the houses. Specially made coloured timber front doors with sidelights locally custom made lead roof porch canopies on ornate timber frames, invite visitors into the spacious hall ways of these homes.