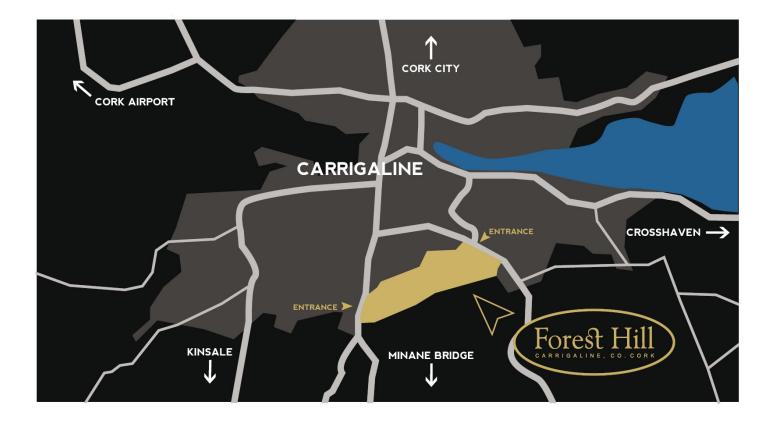

## LOCATION & SETTING

Forest Hill is our current development. Work has been in progress on this site since 2007 and approximately 135 houses have been successfully completed and sold to date. Located on the south side of Carrigaline, this is an ideal location for the growing family. Overlooking the Owenabue estuary and surrounded by beautiful views across the Cork countryside, Forest Hill is an exclusive new development located on a south-facing site. Close to every facility including excellent schools, shops, restaurants and sports fields it is only 10 minutes walk from the vibrant and growing town centre of Carrigaline.