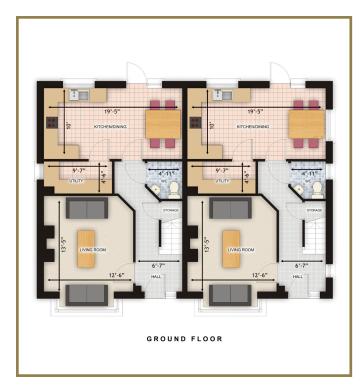

omes have been designed in order to maximise usable living spaces and room sizes. The best quality red brick facades are offset with painted, smooth cement render and traditional bay windows and vibrant red clay roof tiles, which add character to the country setting of the houses. Specially made coloured timber front doors with sidelights and in the larger houses fanlights, smartly capped with locally custom made lead roof porch canopies on ornate timber frames, invite visitors into the spacious hall ways of these homes.

Beautiful photographs and well-constructed commentaries do not really do complete justice to the simple beauty of this development. It's best to visit and experience this development for oneself, and experience it all first hand.

# **FLOOR PLANS**

### **GROUND FLOOR**



# <image>

## EXTERNAL FEATURES

- Architect designed traditionally built concrete construction with high level of insulation.
- Cream coloured PVC double glazed windows.
- Quality red clay tile roofs.
- Granite details to front elevations of all houses.
- Paved patio areas to the rear of all houses.
- Professionally designed landscaping programme, including planting and retaining design to major spine road and open spaces. All houses planted to the front with parking surfaces provided to fronts where possible. See Site Layout Plan.

### **INTERNAL FEATURES**

- Natural gas fired central heating.
- Luxury fitted kitchen with choice of quality finish.
- · Fitted wardrobes.
- Master bedroom ensuite.
- · Quality bathroom ware.
- Panelled internal doors, moulded skirtings and architraves.
-