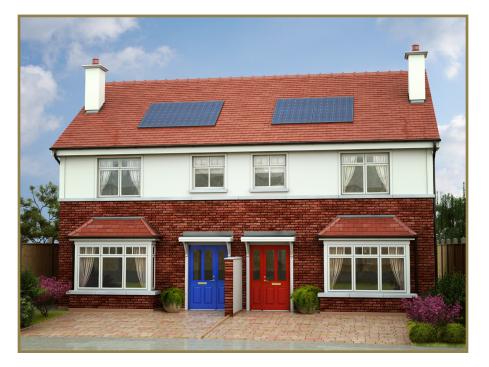

# HOUSE TYPE A15/A15

3 bed semi-detached house | 102m<sup>2</sup> / 1097ft<sup>2</sup> | 2 storey

Forest Hill has enjoyed much attention to design detail at various levels. The variety and arrangement of building types is designed so as to create clearly identifiable areas of character within the development, which avoids the uniform and monotonous suburban developments of the past. With Astra Construction's

years of experience in building family homes, all homes have been designed in order to maximise usable living spaces and room sizes. The best quality red brick facades are offset with painted, smooth cement render and traditional bay windows and vibrant red clay roof tiles, which add character to the country setting of the houses. Specially made coloured timber front doors with sidelights and in the larger houses fanlights, smartly capped with locally custom made lead roof porch canopies on ornate timber frames, invite visitors into the spacious hall ways of these homes.