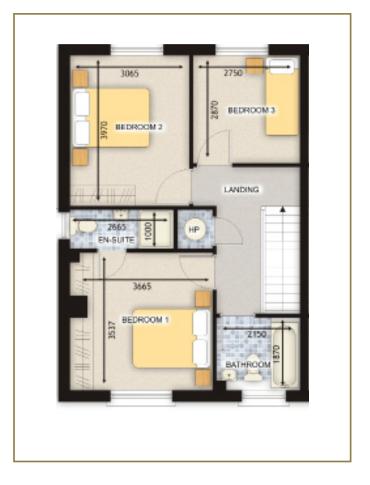

building family homes, all homes have been designed in order to maximise usable living spaces and room sizes. The best quality red brick facades are offset with painted, smooth cement render and traditional bay windows and vibrant red clay roof tiles. which add character to the country setting of the houses. Specially made coloured timber front doors with sidelights locally custom made lead roof porch canopies on ornate timber frames, invite visitors into the spacious hall ways of these homes.

Beautiful photographs and well-constructed commentaries do not really do complete justice to the simple beauty of this development. It's best to visit and experience this development for oneself, and experience it all first hand.



## **FLOOR PLANS**

#### **GROUND FLOOR**



#### **FIRST FLOOR**



### **EXTERNAL FEATURES**

- Architect designed traditionally built concrete construction with high level of insulation.
- · Cream coloured PVC double glazed windows.
- Quality red clay tile roofs.
- Granite details to front elevations of all houses.
- Paved patio areas to the rear of all houses.
- Professionally designed landscaping programme, including planting and retaining design to major spine road and open spaces. All houses planted to the front with parking surfaces provided to fronts where possible. See Site Layout Plan.

#### INTERNAL FEATURES

- Natural gas fired central heating.
- Luxury fitted kitchen with choice of quality finish.
- Fitted wardrobes.
- · Master bedroom ensuite.
- · Quality bathroom ware.
- Panelled internal doors, moulded skirtings and architraves.
- Choice