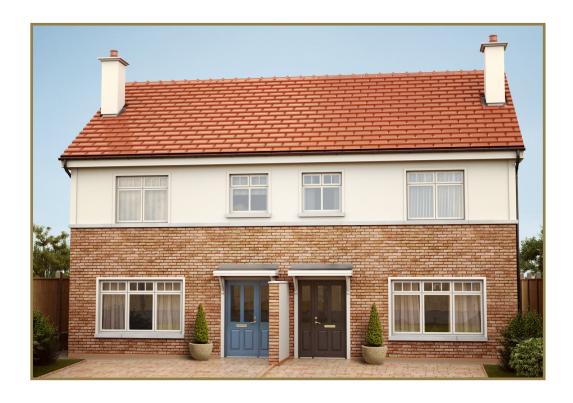

## **HOUSE TYPE A4/A5**

3 bed semi-detached house | 103m<sup>2</sup> / 1109ft<sup>2</sup> | 2 storey

years of experience in building family homes, all homes have been designed in order to maximise usable living spaces and room sizes. The best quality red brick facades are offset with painted, smooth cement render and traditional bay windows and vibrant red clay roof tiles. which add character to the country setting of the houses. Specially made coloured timber front doors with sidelights locally custom made lead roof porch canopies on ornate timber frames, invite visitors into the spacious hall ways of these homes.