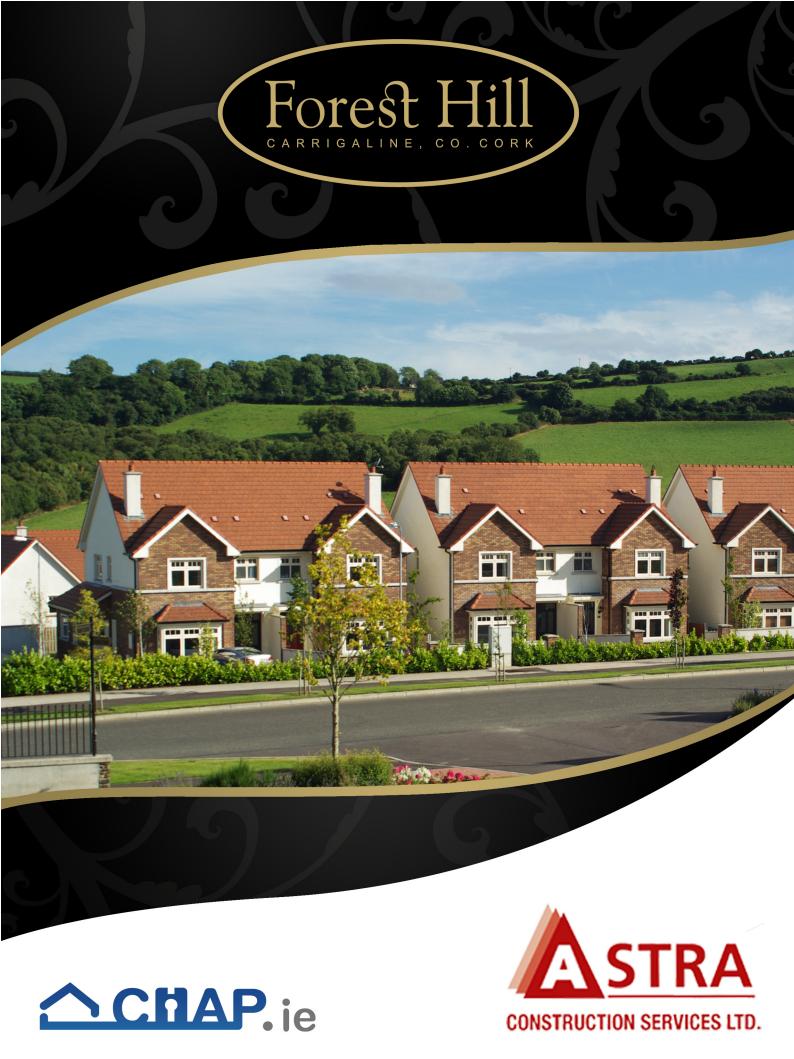

### **LOCATION & SETTING**

Forest Hill is our current development. Work has been in progress on this site since 2007 and approximately 100 houses have been successfully completed and sold to date. Located on the south side of Carrigaline, this is an ideal location for the growing family. Overlooking the Owenabue estuary and surrounded by beautiful views across the Cork countryside, Forest Hill is an exclusive new development located on a south-facing site. Close to and in the larger houses fanlights, smartly capped with every facility including excellent schools, shops, restaurants and sports fields it is only 10 minutes walk from the vibrant and growing town centre of Carrigaline.

Forest Hill has enjoyed much attention to design detail at various levels. The variety and arrangement of building types is designed so as to create clearly identifiable areas of character within the development, which avoids the uniform and monotonous suburban developments of the past. With Astra Construction's

years of experience in building family homes, all homes have been designed in order to maximise usable living spaces and room sizes. The best quality red brick facades are offset with painted, smooth cement render and traditional bay windows and vibrant red clay roof tiles. which add character to the country setting of the houses. Specially made coloured timber front doors with sidelights locally custom made lead roof porch canopies on ornate timber frames, invite visitors into the spacious hall ways of these homes.