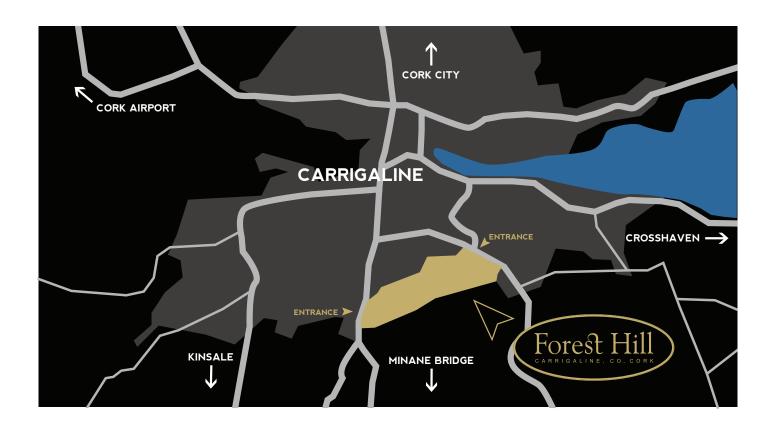

### **LOCATION & SETTING**

Forest Hill is our current development. Work has been in progress on this site since 2007 and approximately 100 houses have been successfully completed and sold to date. Located on the south side of Carrigaline, this is an ideal location for the growing family. Overlooking the Owenabue estuary and surrounded by beautiful views across the Cork countryside, Forest Hill is an exclusive new development located on a south-facing site. Close to and in the larger houses fanlights, smartly capped with every facility including excellent schools, shops, restaurants and sports fields it is only 10 minutes walk from the vibrant and growing town centre of Carrigaline.