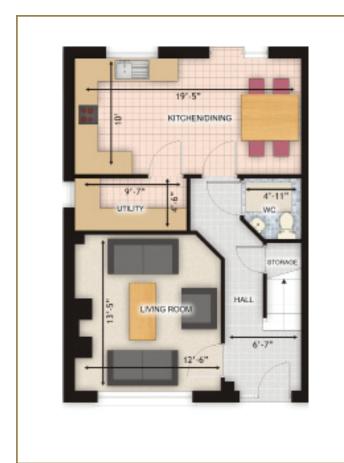

years of experience in building family homes, all homes have been designed in order to maximise usable living spaces and room sizes. The best quality red brick facades are offset with painted, smooth cement render and traditional bay windows and vibrant red clay roof tiles. which add character to the country setting of the houses. Specially made coloured timber front doors with sidelights locally custom made lead roof porch canopies on ornate timber frames, invite visitors into the spacious hall ways of these homes.

Beautiful photographs and well-constructed commentaries do not really do complete justice to the simple beauty of this development. It's best to visit and experience this development for oneself, and experience it all first hand.



## **FLOOR PLANS**

#### **GROUND FLOOR**



#### **FIRST FLOOR**



### **EXTERNAL FEATURES**

- Architect designed traditionally built concrete construction with high level of insulation.
- · Cream coloured PVC double glazed windows.
- Quality red clay tile roofs.
- Granite details to front elevations of all houses.
- Paved patio areas to the rear of all houses.
- Professionally designed landscaping programme, including planting and retaining design to major spine road and open spaces. All houses planted to the front with parking surfaces provided to fronts where possible. See Site Layout Plan.

#### INTERNAL FEATURES

- Natural gas fired central heating.
- Luxury fitted kitchen with choice of quality finish.
- Fitted wardrobes.
- · Master bedroom ensuite.
- · Quality bathroom ware.
- Panelled internal doors, moulded skirtings an